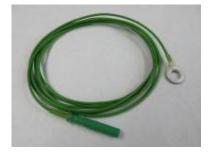

### **Elektrodes and adapter**

sintered Ag/AgCl annular electrode (also suitable for ECG and EMG), 1 unit

order # 905105

sintered Ag/AgCl annular electrodes (also suitabl for ECG and EMG), 10 units

order # 905110

electrode adapter for EEG caps (with 905910 adhesive rings, see consumables)

order # 905200-10

snap cable for disposable EMG/ECG electrodes (150 cm), 10 pieces

order # 905120

ECG electrodes, snap, disposable, 50 pieces