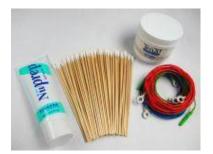

### **Recommended accessories for clinical standard applications**

The following list contains accessories and consumables that are usually used in clinical neurofeedback trainings:

starter set (10 electrodes, Ten20, Nuprep, cotton buds) order # 905510

starter set (10 electrodes, Ten20, Nuprep, cotton buds) order # 905515

1 sintered Ag/AgCl annular electrode (also suitable for ECG and EMG) order # 905105

10 sintered Ag/AgCl annular electrodes (also suitable for ECG and EMG) order # 905110

Nuprep abrasive paste (114g), pack of 3 order # 905830

Ten20 electrode paste (114g can), pack of 3 order # 905820

Ten20 electrode paste (228g can), pack of 3 order # 905821

100 cotton buds, long, non-sterile order # 905920

sticking plaster, unsterile), 1 roll of 5 m order # 905940

electrode adapter for EEG caps (used with adhesive rings) order # 905200-10

500 adhesive rings for EOG conduction (20x8mm) order # 905910

transfer training cards for training at home order # 905550

DVD with video for transfer training at home order # 905570