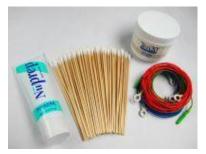

### **Recommended accessories for clinical standard applications**

The following list contains accessories and consumables that are usually used in clinical neurofeedback trainings:

starter set (10 electrodes, Ten20, Nuprep, cotton buds) order # 905510

starter set (10 electrodes, Ten20, Nuprep, cotton buds) order # 905515

1 sintered Ag/AgCl annular electrode (also suitable for ECG and EMG) order # 905105

10 sintered Ag/AgCl annular electrodes (also suitable for ECG and EMG) order # 905110

Nuprep abrasive paste (114g), pack of 3 order # 905830

Ten20 electrode paste (114g can), pack of 3 order # 905820

Ten20 electrode paste (228g can), pack of 3 order # 905821

100 cotton buds, long, non-sterile order # 905920

sticking plaster, unsterile), 1 roll of 5 m order # 905940

electrode adapter for EEG caps (used with adhesive rings) order # 905200-10

500 adhesive rings for EOG conduction (20x8mm) order # 905910

transfer training cards for training at home order # 905550

DVD with video for transfer training at home order # 905570