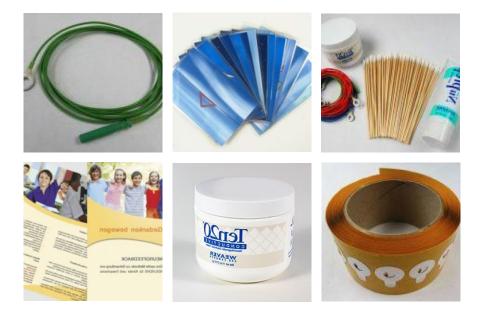

### **Recommended accessories for clinical standard applications**

The following list contains accessories and consumables that are usually used in clinical neurofeedback trainings:

starter set (10 electrodes, Ten20, Nuprep, cotton buds) order # 905510

starter set (10 electrodes, Ten20, Nuprep, cotton buds) order # 905515

1 sintered Ag/AgCl annular electrode (also suitable for ECG and EMG) order # 905105

10 sintered Ag/AgCl annular electrodes (also suitable for ECG and EMG) order # 905110

Nuprep abrasive paste (114g), pack of 3 order # 905830

Ten20 electrode paste (114g can), pack of 3 order # 905820

Ten20 electrode paste (228g can), pack of 3 order # 905821

100 cotton buds, long, non-sterile order # 905920

sticking plaster, unsterile), 1 roll of 5 m order # 905940

electrode adapter for EEG caps (used with adhesive rings) order # 905200-10

500 adhesive rings for EOG conduction (20x8mm) order # 905910

transfer training cards for training at home order # 905550

DVD with video for transfer training at home order # 905570