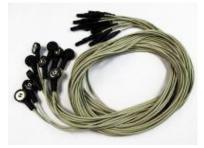

#### **EEG** caps

All caps are available in the sizes 52, 54, 56, 58 and 60. Please indicate the size when ordering.

EEG electrode cap TP, 14+4 additional adapters, chin strap

order # 905240

EEG electrode cap TPQ-EEG, 23+4 additional adapters, chin strap

order # 905245

Starter set for EEG caps (ABRALYT HiCl, syringes, cotton buds, adaptors, sticking rings, Ten20, Nuprep)

order # 905800