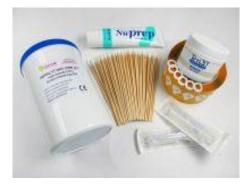

### **Recommended accessories for clinical standard applications**

The following list contains accessories and consumables that are usually used in clinical neurofeedback trainings:

starter set (10 electrodes, Ten20, Nuprep, cotton buds) order # 905510

starter set (10 electrodes, Ten20, Nuprep, cotton buds) order # 905515

1 sintered Ag/AgCl annular electrode (also suitable for ECG and EMG) order # 905105

10 sintered Ag/AgCl annular electrodes (also suitable for ECG and EMG) order # 905110

Nuprep abrasive paste (114g), pack of 3 order # 905830

Ten20 electrode paste (114g can), pack of 3 order # 905820

Ten20 electrode paste (228g can), pack of 3 order # 905821

100 cotton buds, long, non-sterile order # 905920

order # 905245

Starter set for EEG caps (ABRALYT HiCl, syringes, cotton buds, adaptors, sticking rings, Ten20, Nuprep)

order # 905800